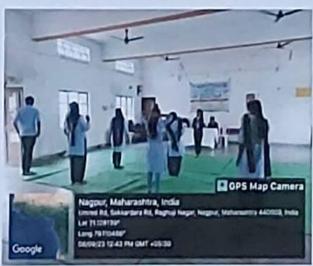

#### Report On "संस्कृत-संभाषण-शिबीरम्" "One Week Bridge Course on Sanskrit"

One Week bridge course ( संस्कृत संभाषण शिबिरम्) was organised by Sanskrit Department's Dr. Pallavi Rajankar & Mr. Anup Sayare. They trained Students of B.A. I, II, III having Sanskrit and Sanskrit Literature. Programme was conducted between 4 September 2023 to 9 September 2023 in Sanskrit Department.

The programme helped the students to understand the Importance and relevance of Sanskrit. Through this Sanskrit Sambhashan Shibir the students had clarified all their doubts in Sanskrit communication

Total no. of Participants - 20