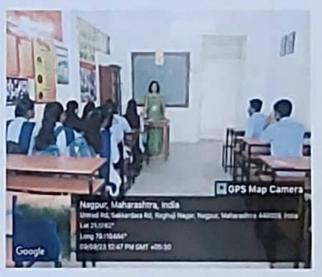

#### Report On "संस्कृत-संभाषण-शिबीरम्" "One Week Bridge Course on Sanskrit"

One Week bridge course ( संस्कृत संभाषण शिबिरम्) was organised by Sanskrit Department's Dr. Pallavi Rajankar & Mr. Anup Sayare. They trained Students of B.A. I, II, III having Sanskrit and Sanskrit Literature. Programme was conducted between 4 September 2023 to 9 September 2023 in Sanskrit Department.

The programme helped the students to understand the Importance and relevance of Sanskrit. Through this Sanskrit Sambhashan Shibir the students had clarified all their doubts in Sanskrit communication

Total no. of Participants - 20