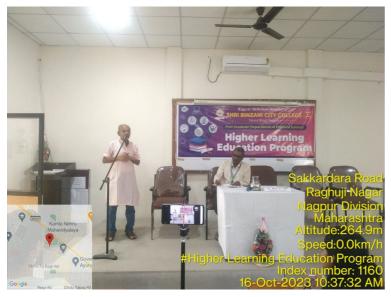

## SHRI BINZANI CITY COLLEGE

Umrer Road, Sakkardara Square, Nagpur-440 024

In Collaboration with

## MAHILA MAHAVIDYALAYA, NAGPUR

One Week

Value Added Course (32 Hrs. Duration)

**Higher Learning Education Program** (Hybrid Mode)

## Literature and Politics

16th October to 21st October 2023 at 10.00 AM

16th October 2023

Dr. Shripad B Joshi Former President, Akhil Bhartiya Marathi Sahitya Mahamandal Subject - Literature and Politics