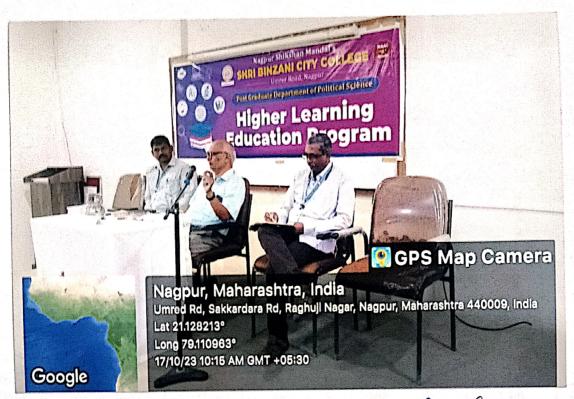

## SHRI BINZANI CITY COLLEGE

Umrer Road, Sakkardara Square, Nagpur-440 024

In Collaboration with

## MAHILA MAHAVIDYALAYA, NAGPUR

One Week

Value Added Course (32 Hrs. Duration)

**Higher Learning Education Program** (Hybrid Mode)

## Literature and Politics

16th October to 21st October 2023 at 10.00 AM

16th October 2023

Dr. Shripad B Joshi Former President, Akhil Bhartiya Marathi Sahitya Mahamandal Subject - Literature and Politics